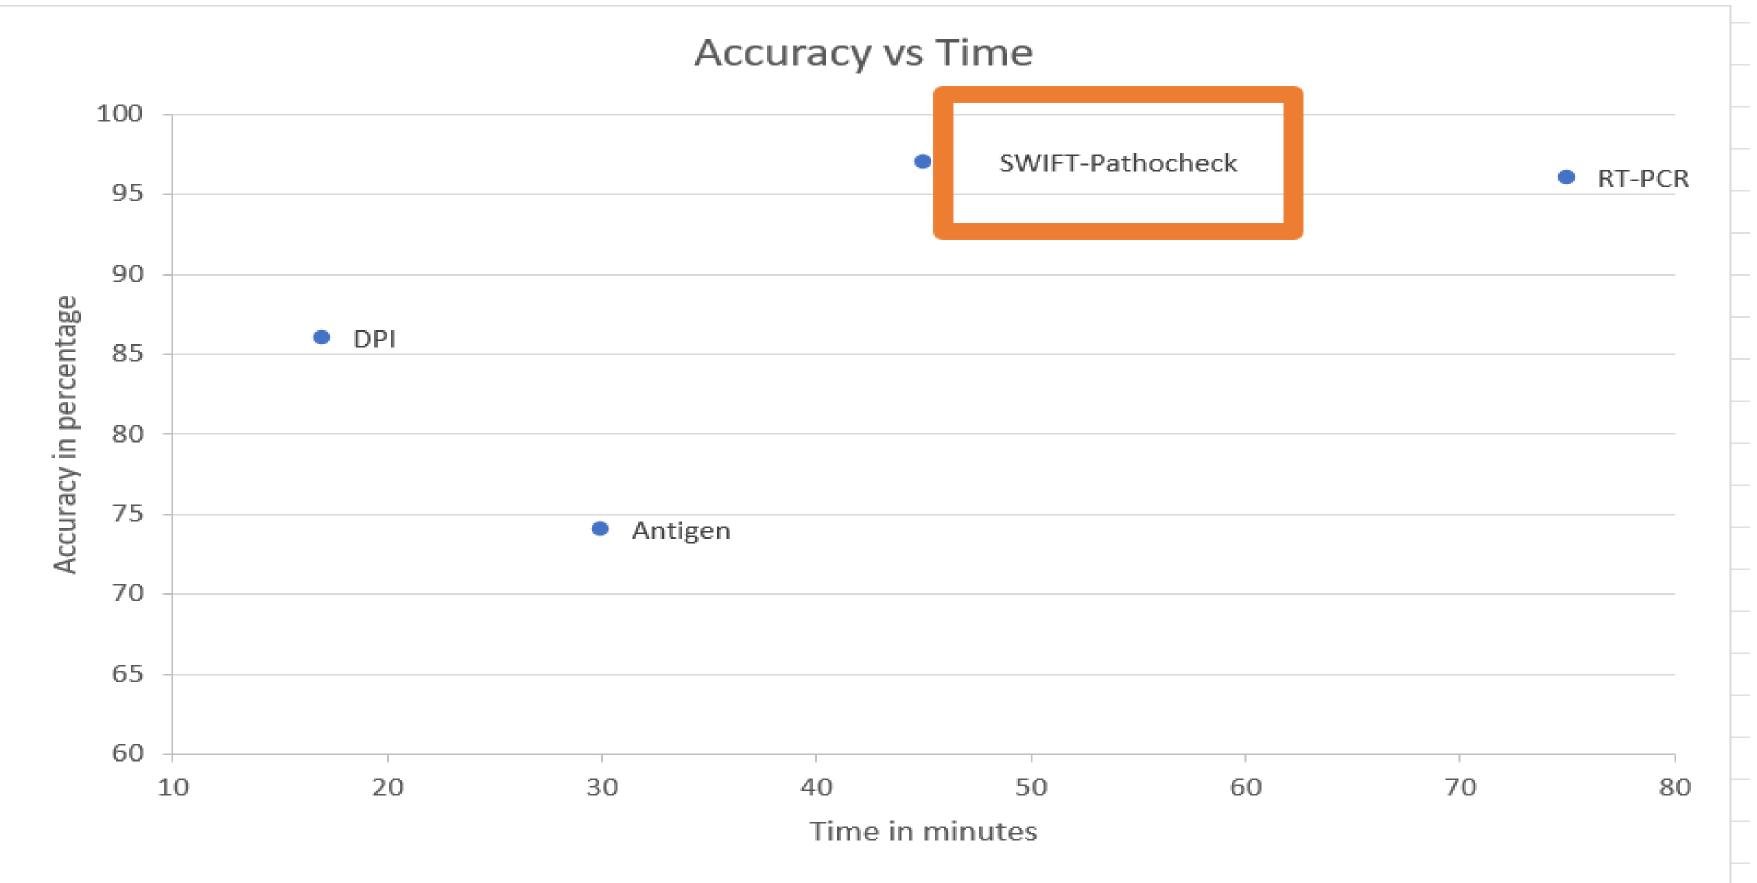

### Performance of different testing procedure with respect to accuracy and time needed to get the results.

# Problems with existing COVID-19 testing methods as a point of care diagnostic tool.

| Antigen         | DPI                    |
|-----------------|------------------------|
| Accuracy of 74% | Accuracy of 86%        |
|                 | Requires blood samples |
|                 |                        |

### 60 mins required to get the results

**Expensive setup** 

Complex procedure

### SWIFT-Pathocheck

Rapid detection (within 40-45minutes).

Portable- 205 mm (l)×79 mm (w)×26 mm (h).

16 samples at a time.

Utilizes RT-LAMP procedure.

Requires 3 Amps at 5 V D.C.

The weight of the device is 500 gms.

Easy to deploy.

2 Ca of

4

A device with an accuracy of 97% which is on par with RT-PCR procedures.

Can be utilized as a point of care diagnostics tool.

No. of samples that can be tested simultaneously can be scaled as per requirement.