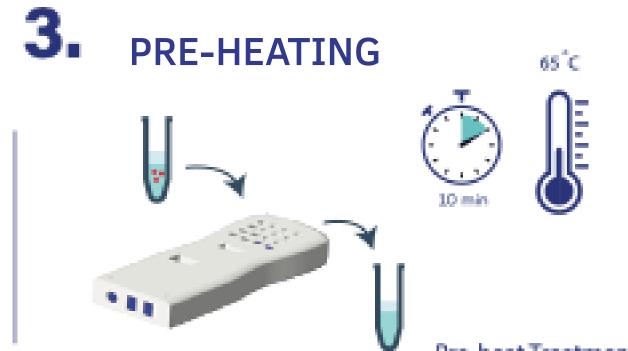

### SWIFT-Pathocheck

Rapid detection (within 40-45minutes).

Portable- 205 mm (l)×79 mm (w)×26 mm (h).

16 samples at a time.

Utilizes RT-LAMP procedure.

Requires 3 Amps at 5 V D.C.

The weight of the device is 500 gms.