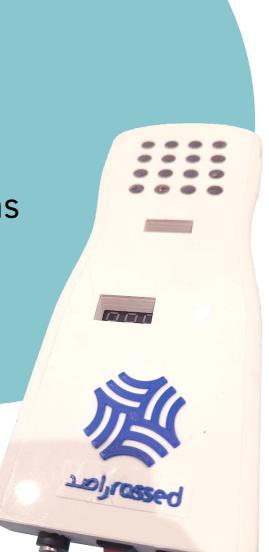

### SWIFT-Pathocheck

Rapid detection (within 40-45minutes).

Portable- 205 mm (l)×79 mm (w)×26 mm (h).

16 samples at a time.

Utilizes RT-LAMP procedure.

Requires 3 Amps at 5 V D.C.

The weight of the device is 500 gms.

Easy to deploy.

2 Ca of

4

A device with an accuracy of 97% which is on par with RT-PCR procedures.

Can be utilized as a point of care diagnostics tool.

No. of samples that can be tested simultaneously can be scaled as per requirement.