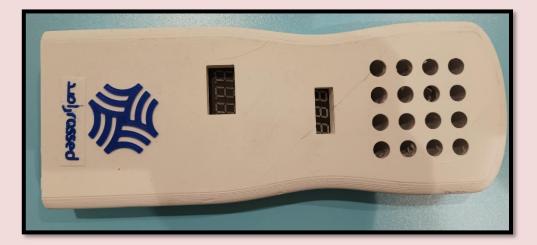

### SWIFT-Pathocheck

Rapid detection (within 40-45minutes).

Portable- 205 mm (l)×79 mm (w)×26 mm (h).

16 samples at a time.

Utilizes RT-LAMP procedure.

Requires 3 Amps at 5 V D.C.

The weight of the device is 500 gms.

Easy to deploy.

2 Ca of

4

A device with an accuracy of 97% which is on par with RT-PCR procedures.

Can be utilized as a point of care diagnostics tool.

No. of samples that can be tested simultaneously can be scaled as per requirement.

**Robust and Economical.** 