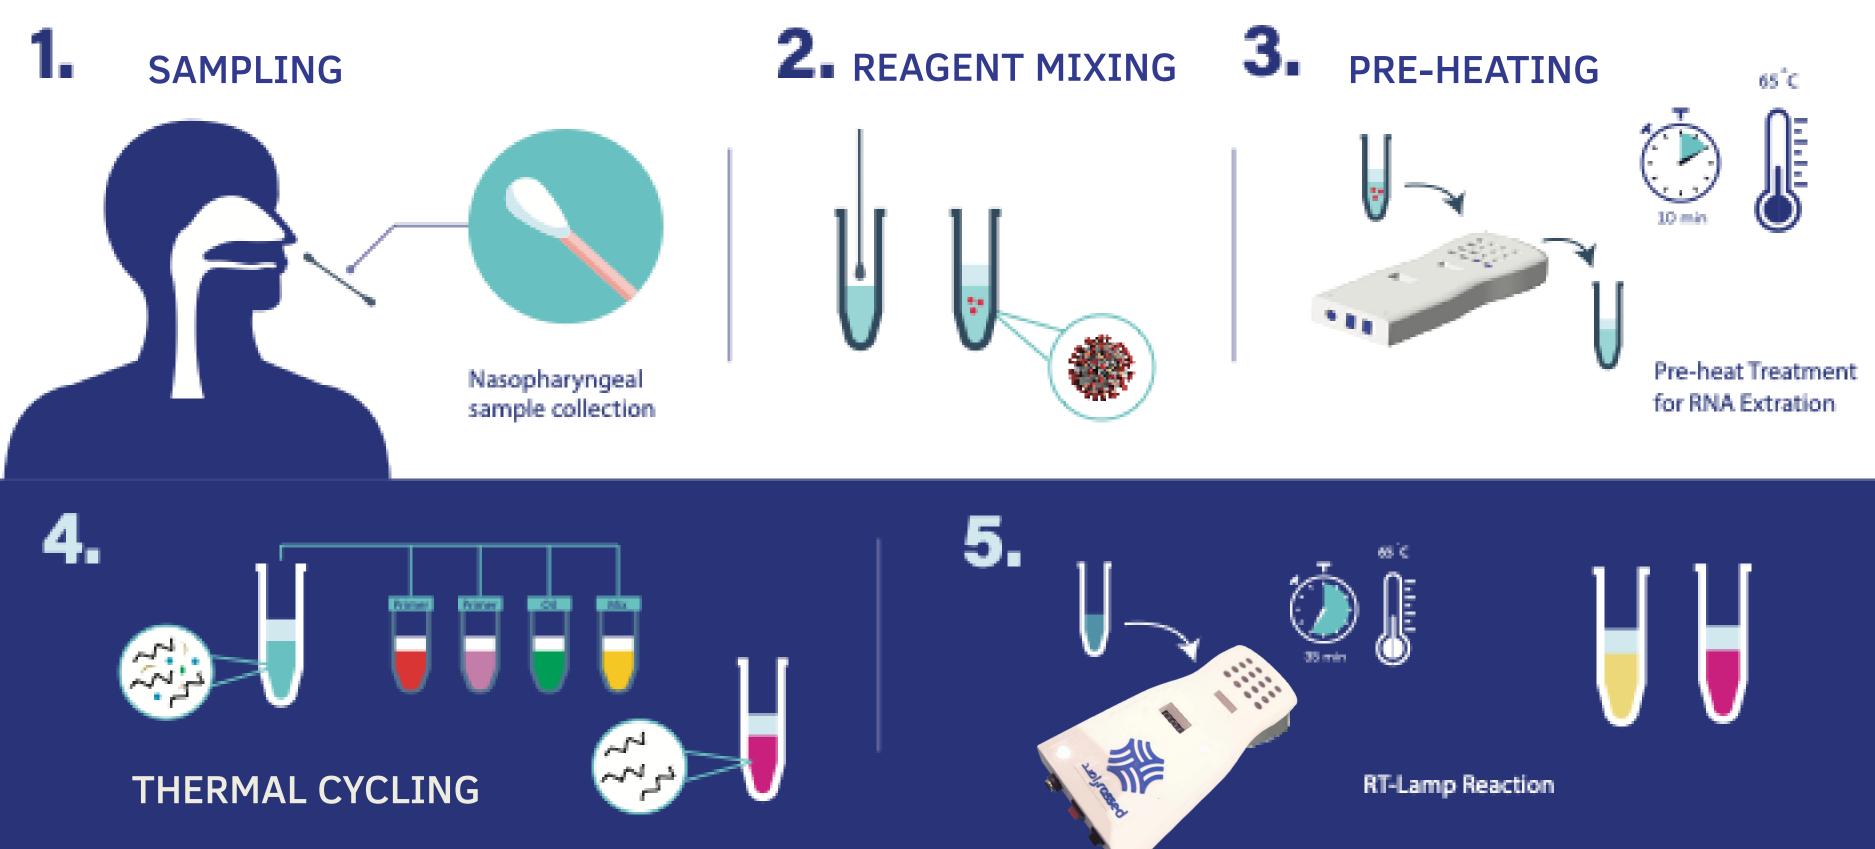

### SWIFT-Pathocheck

Rapid detection (within 40-45minutes).

Portable- 205 mm (l)×79 mm (w)×26 mm (h).

16 samples at a time.

Utilizes RT-LAMP procedure.

Requires 3 Amps at 5 V D.C.

The weight of the device is 500 gms.