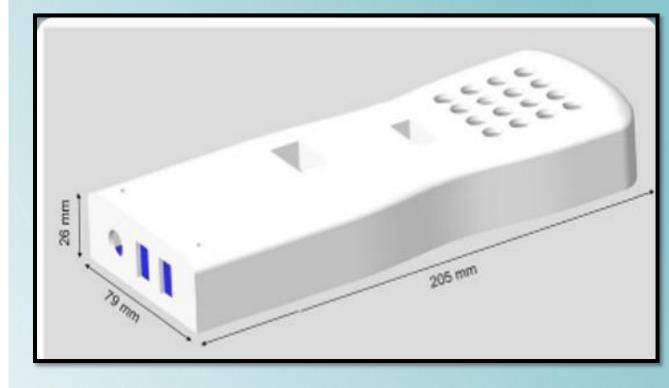

### SWIFT-Pathocheck

Rapid detection (within 40-45minutes).

Portable- 205 mm (l)×79 mm (w)×26 mm (h).

16 samples at a time.

Utilizes RT-LAMP procedure.

Requires 3 Amps at 5 V D.C.

The weight of the device is 500 gms.